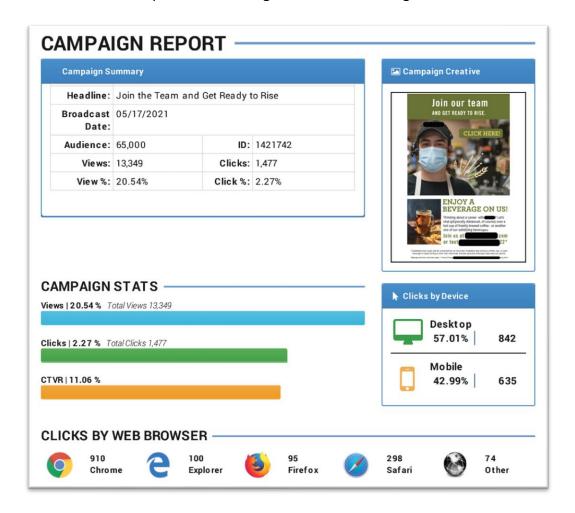

### **RESULTS**

Over 20% of the emails were opened. Over 2% generated click-throughs for more information.