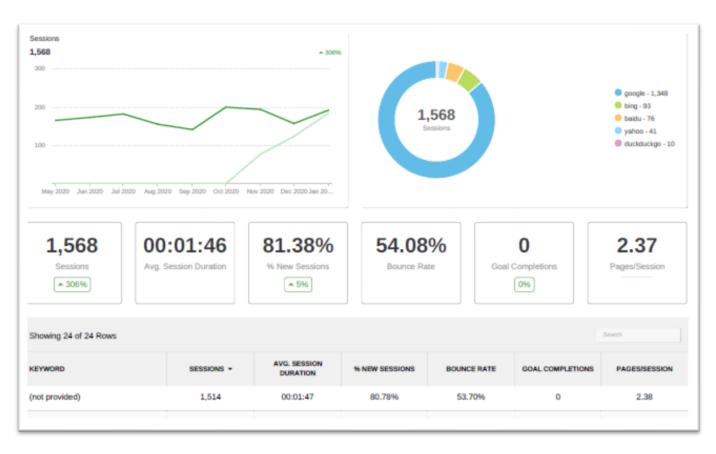

### RESULTS

Along with offsite link building, we were able to see the site grow in line with a medical/dental SEO campaign.

| KEYWORD                           | GOOGLE           | CHANGE      | GOOGLE MOBILE    | MOBILE CHANGE |
|-----------------------------------|------------------|-------------|------------------|---------------|
| Cosmetic Dentist Seminole         | 7 <sup>th</sup>  | <b>▲10</b>  | 7 <sup>th</sup>  | ▲10           |
| Cosmetic Dentistry Seminole       | 8 <sup>th</sup>  | <b>▲10</b>  | 7 <sup>th</sup>  | <b>11</b>     |
| Dental Bridges Seminole           | 23 <sup>rd</sup> | <b>▲</b> 77 | 22 <sup>nd</sup> | <b>▲78</b>    |
| Dental Crowns Seminole            | 8 <sup>th</sup>  | <b>1</b> 0  | 7 <sup>th</sup>  | <b>4</b> 9    |
| Dental Fillings Seminole          | 9 <sup>th</sup>  | <b>▲</b> 91 | 8 <sup>th</sup>  | <b>▲</b> 92   |
| Dental Implants Seminole          | 15 <sup>th</sup> | <b>⊾</b> 15 | 14 <sup>th</sup> | <b>▲</b> 17   |
| Dental Veneers Seminole           | 18 <sup>th</sup> | ▲ 3         | 15 <sup>th</sup> | ▲ 7           |
| Dentist Seminole                  | 20 <sup>th</sup> | ▲ 2         | 20 <sup>th</sup> |               |
| Denture Repair Seminole           | 10 <sup>th</sup> | <b>▲</b> 90 | 11 <sup>th</sup> | ▲89           |
| Dentures Seminole                 | 29 <sup>th</sup> | <b>▲</b> 71 | 26 <sup>th</sup> | <b>▲</b> 74   |
| Family Dentistry Seminole         | 10 <sup>th</sup> | <b>▲</b> 90 | 12 <sup>th</sup> | ▲ 7           |
| Invisalign Seminole               | 8 <sup>th</sup>  | <b>1</b> 1  | 7 <sup>th</sup>  | <b>▲1</b> 4   |
| Restorative Dentist Seminole      | 10 <sup>th</sup> | <b>4</b> 3  | 10 <sup>th</sup> | <b>▲</b> 90   |
| Same Day Dental Implants Seminole | 13 <sup>th</sup> | <b>▲</b> 9  | 13 <sup>th</sup> | ▲ 8           |
| Same Day Denture Repair Seminole  | 3 <sup>rd</sup>  | <b>▲</b> 44 | 3 <sup>rd</sup>  | <b>▲</b> 97   |
| Sleep Apnea Clinic Seminole       | 19 <sup>th</sup> | ▲81         | 21 <sup>st</sup> | <b>⊾</b> 79   |
| Sleep Apnea Dentist Seminole      | 6 <sup>th</sup>  | ▲1          | 4 <sup>th</sup>  | ▲ 3           |
| Sleep Apnea Treatment Seminole    | 8 <sup>th</sup>  | <b>▲</b> 92 | 5 <sup>th</sup>  | <b>▲95</b>    |
| Teeth Restoration Seminole        | 6 <sup>th</sup>  | <b>▲</b> 33 | 6 <sup>th</sup>  | <b>▲</b> 32   |
| Teeth Whitening Seminole          | 12 <sup>th</sup> | <b>▲</b> 6  | 12 <sup>th</sup> | <b>▲</b> 5    |
| Veneers Seminole                  | 12 <sup>th</sup> | <b>1</b> 2  | 11 <sup>th</sup> | <b>1</b> 1    |

#### Rankings

**Organic Search** 