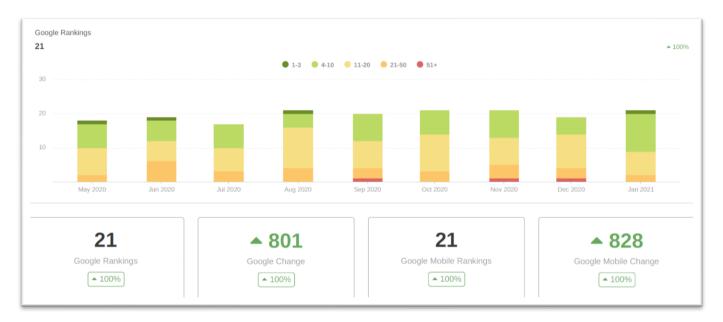

### RESULTS

Along with offsite link building, we were able to see the site grow in line with a medical/dental SEO campaign.

| KEYWORD                           | GOOGLE           | CHANGE      | GOOGLE MOBILE    | MOBILE CHANGE |
|-----------------------------------|------------------|-------------|------------------|---------------|
| Cosmetic Dentist Seminole         | 7 <sup>th</sup>  | <b>▲10</b>  | 7 <sup>th</sup>  | ▲10           |
| Cosmetic Dentistry Seminole       | 8 <sup>th</sup>  | <b>▲10</b>  | 7 <sup>th</sup>  | <b>11</b>     |
| Dental Bridges Seminole           | 23 <sup>rd</sup> | <b>▲</b> 77 | 22 <sup>nd</sup> | <b>▲78</b>    |
| Dental Crowns Seminole            | 8 <sup>th</sup>  | <b>1</b> 0  | 7 <sup>th</sup>  | <b>4</b> 9    |
| Dental Fillings Seminole          | 9 <sup>th</sup>  | <b>▲</b> 91 | 8 <sup>th</sup>  | <b>▲</b> 92   |
| Dental Implants Seminole          | 15 <sup>th</sup> | <b>⊾</b> 15 | 14 <sup>th</sup> | <b>▲</b> 17   |
| Dental Veneers Seminole           | 18 <sup>th</sup> | ▲ 3         | 15 <sup>th</sup> | ▲ 7           |
| Dentist Seminole                  | 20 <sup>th</sup> | ▲ 2         | 20 <sup>th</sup> |               |
| Denture Repair Seminole           | 10 <sup>th</sup> | <b>▲</b> 90 | 11 <sup>th</sup> | ▲89           |
| Dentures Seminole                 | 29 <sup>th</sup> | <b>▲</b> 71 | 26 <sup>th</sup> | <b>▲</b> 74   |
| Family Dentistry Seminole         | 10 <sup>th</sup> | <b>▲</b> 90 | 12 <sup>th</sup> | ▲ 7           |
| Invisalign Seminole               | 8 <sup>th</sup>  | <b>1</b> 1  | 7 <sup>th</sup>  | <b>▲1</b> 4   |
| Restorative Dentist Seminole      | 10 <sup>th</sup> | <b>4</b> 3  | 10 <sup>th</sup> | <b>▲</b> 90   |
| Same Day Dental Implants Seminole | 13 <sup>th</sup> | <b>▲</b> 9  | 13 <sup>th</sup> | ▲ 8           |
| Same Day Denture Repair Seminole  | 3 <sup>rd</sup>  | <b>▲</b> 44 | 3 <sup>rd</sup>  | <b>▲</b> 97   |
| Sleep Apnea Clinic Seminole       | 19 <sup>th</sup> | ▲81         | 21 <sup>st</sup> | <b>⊾</b> 79   |
| Sleep Apnea Dentist Seminole      | 6 <sup>th</sup>  | ▲1          | 4 <sup>th</sup>  | ▲ 3           |
| Sleep Apnea Treatment Seminole    | 8 <sup>th</sup>  | <b>▲</b> 92 | 5 <sup>th</sup>  | <b>▲95</b>    |
| Teeth Restoration Seminole        | 6 <sup>th</sup>  | <b>▲</b> 33 | 6 <sup>th</sup>  | <b>▲</b> 32   |
| Teeth Whitening Seminole          | 12 <sup>th</sup> | <b>▲</b> 6  | 12 <sup>th</sup> | <b>▲</b> 5    |
| Veneers Seminole                  | 12 <sup>th</sup> | <b>1</b> 2  | 11 <sup>th</sup> | <b>1</b> 1    |

#### Rankings

**Organic Search** 